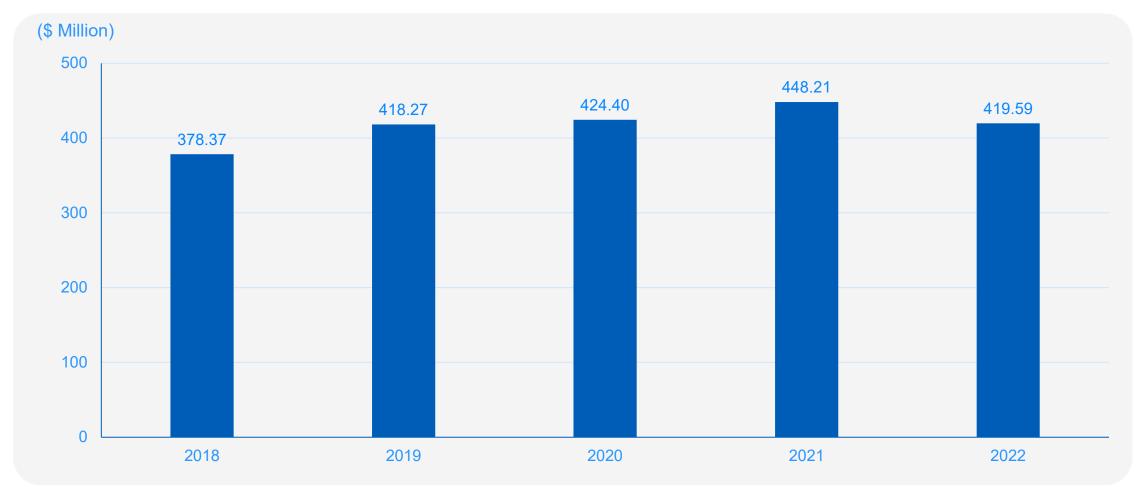

#### (vii) Shareholders' Equity

(viii) Earnings Per Share (basic & diluted)

### **Selected Balance Sheet Items As At Year End**

| (\$'000)               | 2022    | 2021    | Change |
|------------------------|---------|---------|--------|
| Total Assets           | 619,906 | 655,783 | - 5.5% |
| Net Technical Balances | 68,095  | 68,464  | - 0.5% |
| Shareholders' Equity   | 419,585 | 448,212 | - 6.4% |