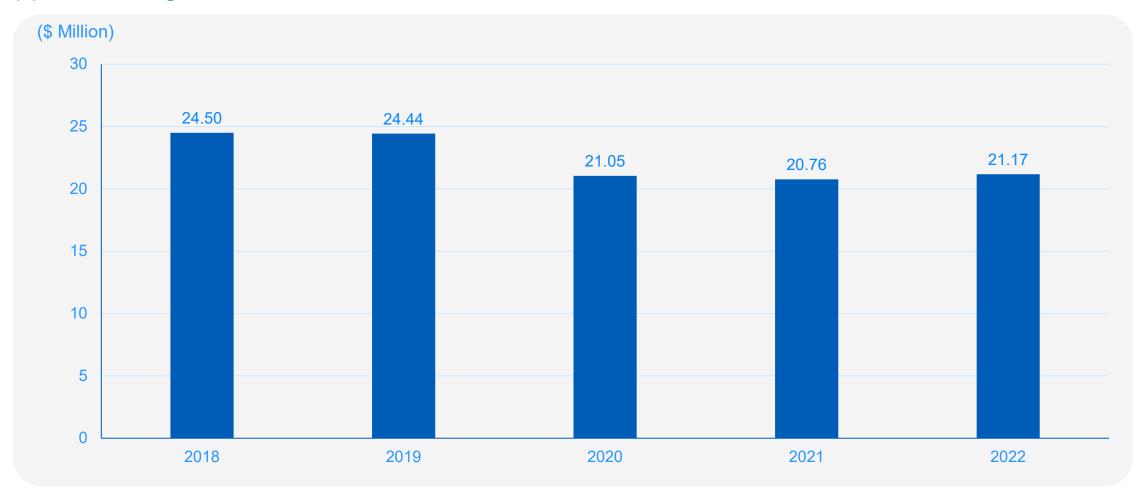

#### (iii) Other Income

### **Profit For The Financial Year**

| (\$'000)            | 2022   | 2021   | Change  |
|---------------------|--------|--------|---------|
| Gross Premium       | 98,987 | 97,419 | + 1.6%  |
| Underwriting Profit | 21,169 | 20,763 | + 2.0%  |
| Other Income        | 618    | 12,002 | - 94.9% |
| Profit Before Tax   | 21,787 | 32,765 | - 33.5% |