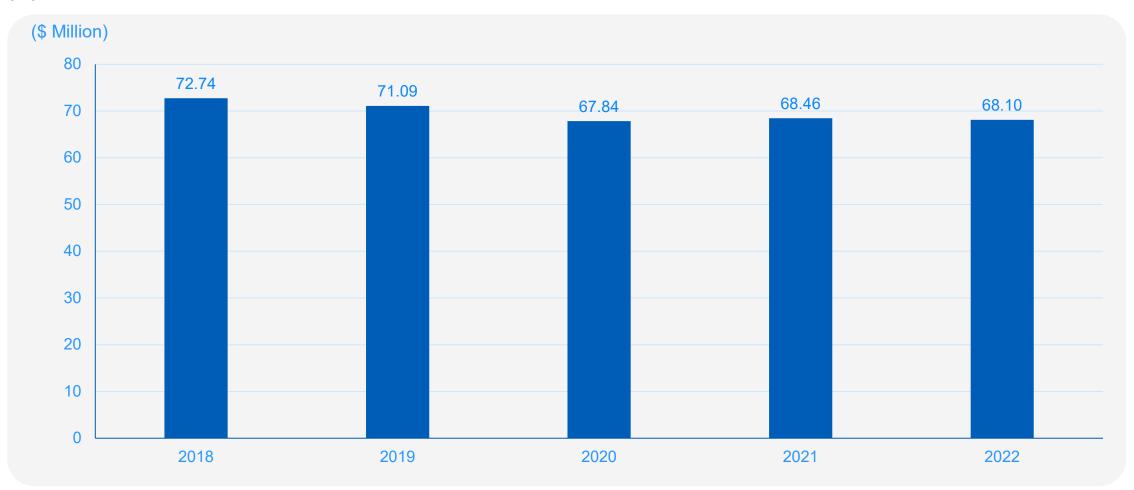

#### (vi) Net Technical Balances

### **Selected Balance Sheet Items As At Year End**

| (\$'000)               | 2022    | 2021    | Change |
|------------------------|---------|---------|--------|
| Total Assets           | 619,906 | 655,783 | - 5.5% |
| Net Technical Balances | 68,095  | 68,464  | - 0.5% |
| Shareholders' Equity   | 419,585 | 448,212 | - 6.4% |