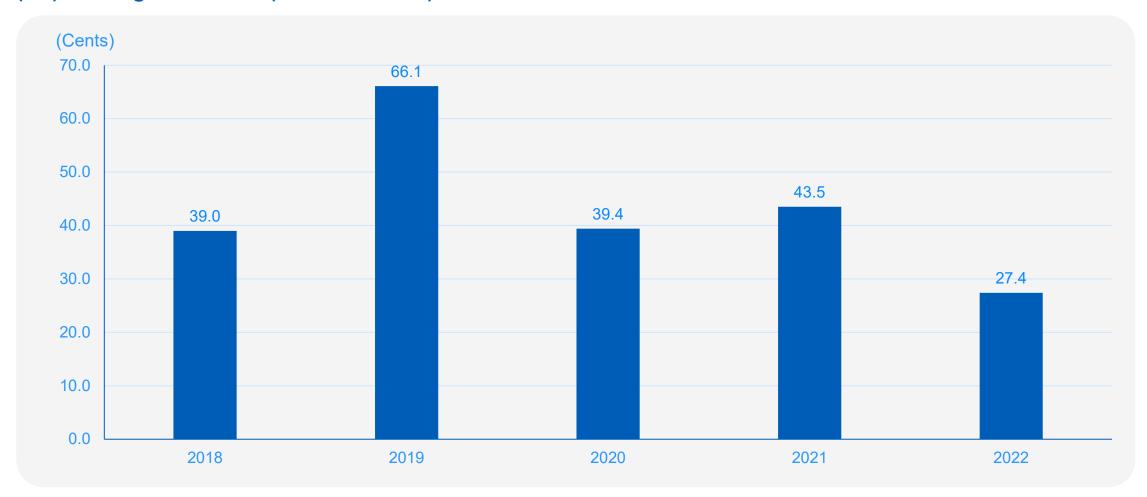

### **Financial Ratios**

| (Cents)                     | 2022   | 2021   |
|-----------------------------|--------|--------|
| Dividend declared per share |        |        |
| • Interim                   | 8.50   | 8.50   |
| • Final                     | 8.50   | 8.50   |
| • Special                   | 4.00   | 8.00   |
| Total                       | 21.00  | 25.00  |
| NAV per share (1)           | \$6.86 | \$7.33 |

#### (ix) Dividend Declared Per Share