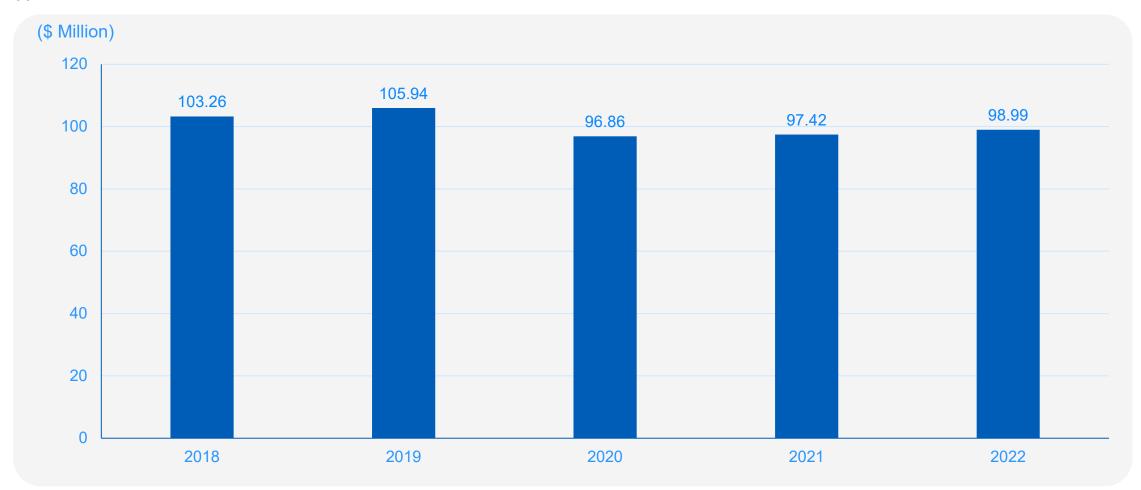

#### (ii) Underwriting Profit

### **Profit For The Financial Year**

| (\$'000)            | 2022   | 2021   | Change  |
|---------------------|--------|--------|---------|
| Gross Premium       | 98,987 | 97,419 | + 1.6%  |
| Underwriting Profit | 21,169 | 20,763 | + 2.0%  |
| Other Income        | 618    | 12,002 | - 94.9% |
| Profit Before Tax   | 21,787 | 32,765 | - 33.5% |