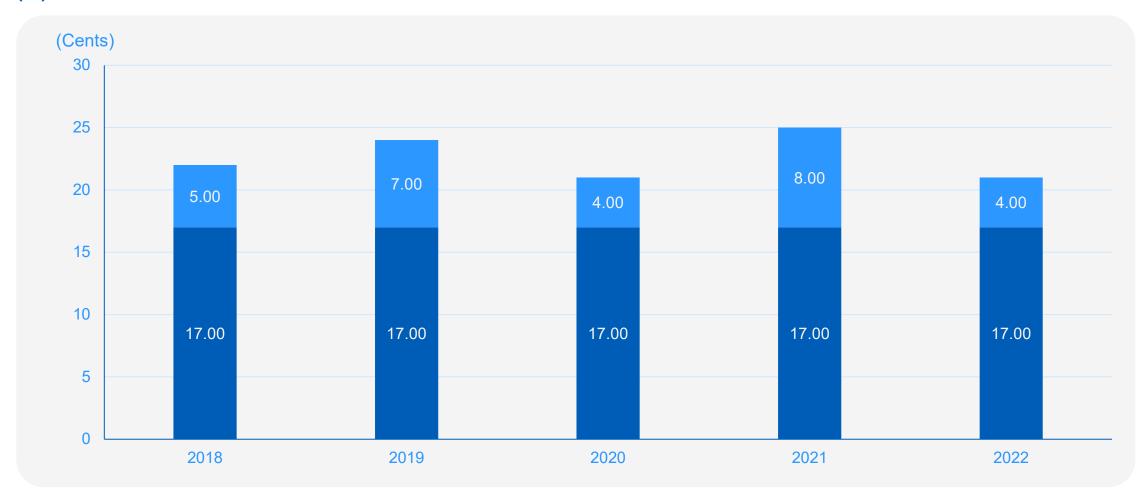

### **Financial Ratios**

| (Cents)                     | 2022   | 2021   |
|-----------------------------|--------|--------|
| Dividend declared per share |        |        |
| • Interim                   | 8.50   | 8.50   |
| • Final                     | 8.50   | 8.50   |
| • Special                   | 4.00   | 8.00   |
| Total                       | 21.00  | 25.00  |
| NAV per share (1)           | \$6.86 | \$7.33 |

#### (x) Net Asset Value Per Share