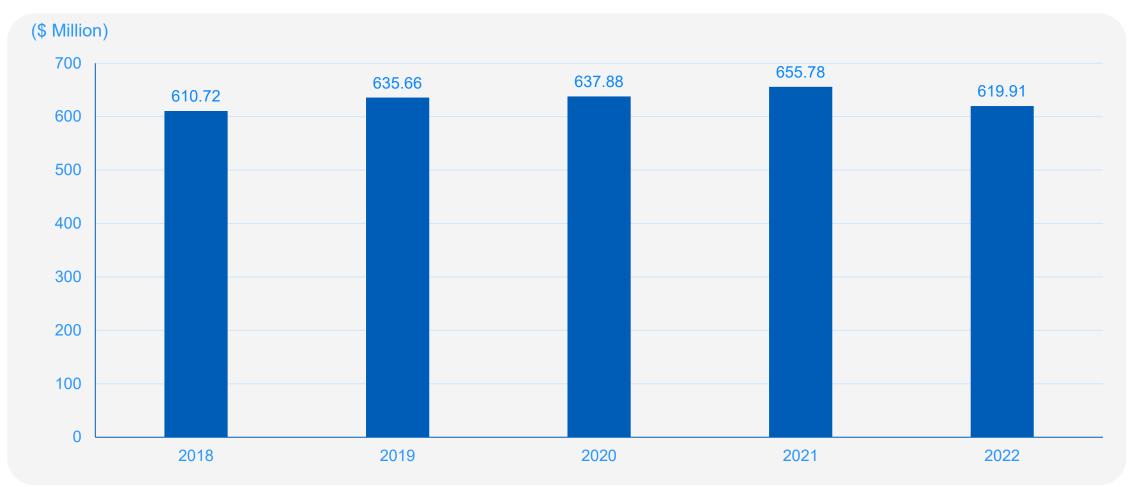

#### (v) Total Assets

### **Selected Balance Sheet Items As At Year End**

| (\$'000)               | 2022    | 2021    | Change |
|------------------------|---------|---------|--------|
| Total Assets           | 619,906 | 655,783 | - 5.5% |
| Net Technical Balances | 68,095  | 68,464  | - 0.5% |
| Shareholders' Equity   | 419,585 | 448,212 | - 6.4% |