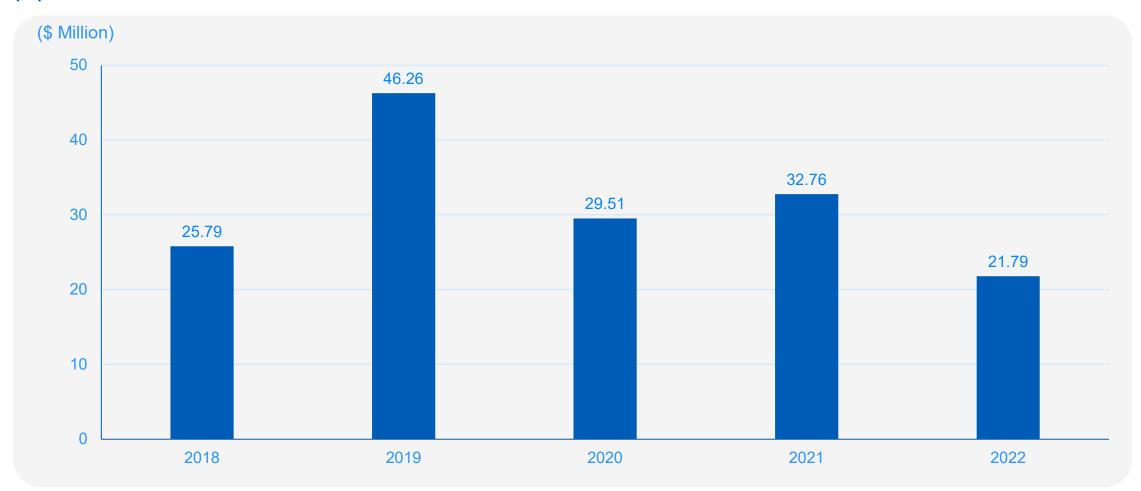

#### (iv) Profit Before Tax

### **Profit For The Financial Year**

| (\$'000)            | 2022   | 2021   | Change  |
|---------------------|--------|--------|---------|
| Gross Premium       | 98,987 | 97,419 | + 1.6%  |
| Underwriting Profit | 21,169 | 20,763 | + 2.0%  |
| Other Income        | 618    | 12,002 | - 94.9% |
| Profit Before Tax   | 21,787 | 32,765 | - 33.5% |